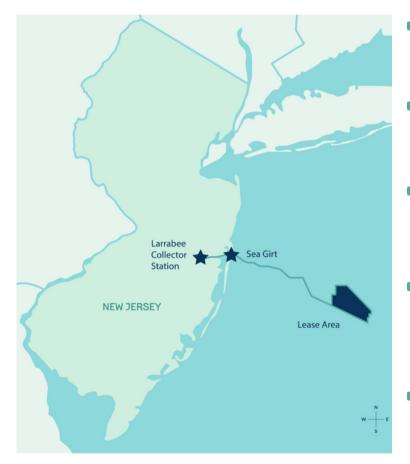

1,342 MW of clean energy delivered to the NJ grid

Over 650,000 homes powered annually

Approx. 42 miles east of Seaside Heights

- Landfall at Sea Girt and interconnection at Larrabee Collector Station in Howell
- Commerical operation anticipated for 2031