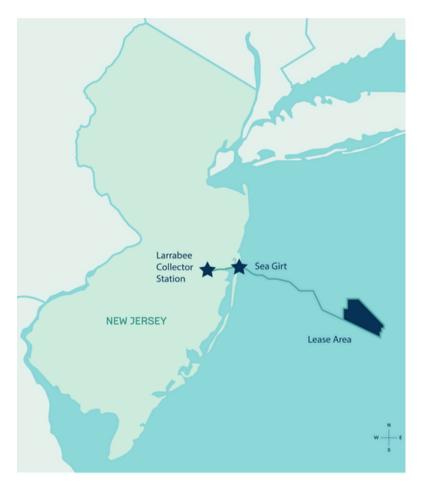

Over 650,000 homes powered annually

Approx. 42 miles east of Seaside Heights

- Landfall at Sea Girt and interconnection at Larrabee Collector Station in Howell
- Commercial operation anticipated for 2031
- Support programs serving all twenty-one counties